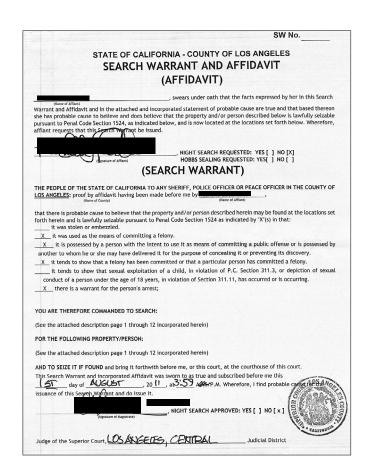

## **Reading a Warrant**

#### How to read a warrant

- Officers may only enter your home or workplace with 1) a VALID warrant, or 2) your permission or the permission of your employer. (Valid means that a warrant has authority and must be obeyed.)
- For a warrant to be valid, it must contain certain information.
- Below, please find samples of the different types of warrants and information they must contain to be valid.
- Warrants may look different depending on your state or location. This means that information required to make a warrant valid may appear in different orders or look different from the samples below.
- If officers do not have permission to enter and they do not have a warrant or a valid warrant, it is your right to ask them to leave!

#### Search warrant

A valid search warrant:

- Must be signed by a judge, justice of the peace or magistrate.
- Must state the address to be searched.
- Must state in detail the area to be searched. In some cases, search warrants may be many pages long describing locations to be searched.
- Look for other information that might make the warrant invalid, such as being out of date.
- If the officer does not have a valid warrant you can say, "This is not a valid warrant. You may not enter. Please leave."
- If the officer has a valid warrant, you must allow them to enter your home. When they enter say, "I do not consent to this search." This should limit where they are allowed to search.
- Observe where the officers search. Observe if they search in areas that the warrant does not list. Repeat that you do not consent to the search. If an officer takes any of your property, ask for a receipt.